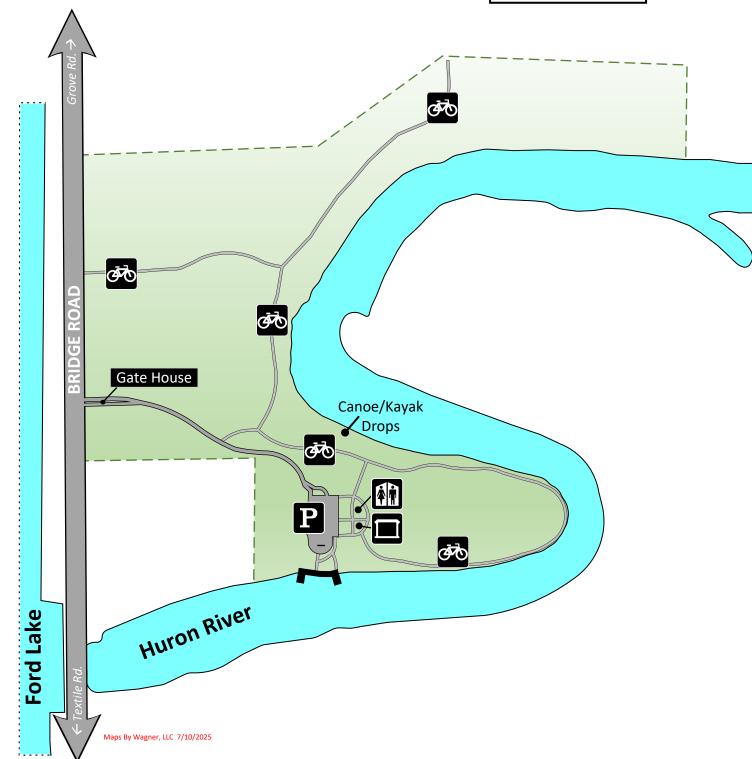

.
- 24. Tot Lot Park 1190 E. Clark Road
- 25. Water Tower Park 2598 Verna St.
- 26. Wendell Holmes Park 1201 Holmes Rd.
- 27. West Willow Park 2099 Tyler Rd.



No Park Amenities Available



 $P \square \bullet$ 

No Park Amenities Available

P 🏠 🚳

No Park Amenities Available

No Park Amenities Available

No Park Amenities Available

1



## Appleridge Park

2899 E. Clark Rd.





#### **Park Amenities**



Parking



Playground



Shelter



Basketball Court





Big Island Park



Ford Lake











#### **Park Amenities**



#### Superior Township



















## Fairway Hills Park

199 Carriage Way





















## Lakeview Park

2051 Grove Road













## Nancy Park

1205 Marcus Avenue





### **Park Amenities**



Playground



Ballfield



Soccer Field











## Pine Park

6266 S. Ivanhoe Avenue









## Rambling Road Park

1150 Lexington Parkway



#### **Park Amenities**



Playground



Basketball Court





**South Hydro Park** 10499 Textile Road









## Sugarbrook Park

1511 Andrea Street



#### **Park Amenities**



Playground



Basketball Court





## **Tot Lot Park**

1190 E. Clark Road



■200 ft





Playground







**Park Amenities** 



2598 Verna Street









2099 Tyler Road





#### **Park Amenities**



Playground



Shelter



Basketball Court



Parking



Soccer Field