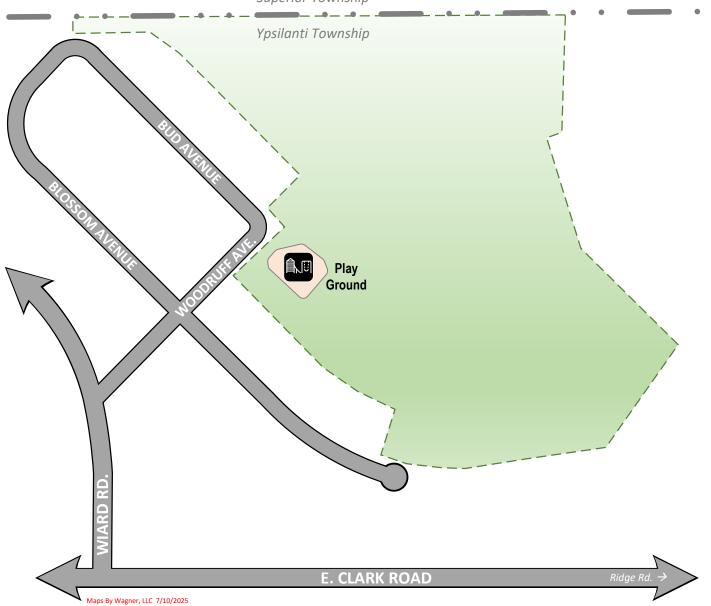

- 18. Northbay Park 1151 S. Huron St.
- 19. North Hydro Park 2599 Bridge Rd.
- 20. Pine Park 6266 S. Ivanhoe Ave.
- 21. Rambling Road Park 1150 Lexington Pkwy.
- 22. South Hydro Park 10499 Textile Rd.
- 23. Sugarbrook Park 1511 Andrea St.
- 24. Tot Lot Park 1190 E. Clark Road
- 25. Water Tower Park 2598 Verna St.
- 26. Wendell Holmes Park 1201 Holmes Rd.
- 27. West Willow Park 2099 Tyler Rd.



No Park Amenities Available



 $P \square \bullet$ 

No Park Amenities Available

P 🏠 🚳

No Park Amenities Available

No Park Amenities Available

No Park Amenities Available

1



## Appleridge Park

2899 E. Clark Rd.





#### **Park Amenities**



Parking



Playground



Shelter



Basketball Court





Big Island Park



Ford Lake











#### **Park Amenities**



#### Superior Township



















## Fairway Hills Park

199 Carriage Way





















## Lakeview Park

2051 Grove Road













## Nancy Park

1205 Marcus Avenue





### **Park Amenities**



Playground



Ballfield



Soccer Field











## Pine Park

6266 S. Ivanhoe Avenue









## Rambling Road Park

1150 Lexington Parkway



#### **Park Amenities**



Playground



Basketball Court





**South Hydro Park** 10499 Textile Road









## Sugarbrook Park

1511 Andrea Street



#### **Park Amenities**



Playground



Basketball Court





## **Tot Lot Park**

1190 E. Clark Road



■200 ft





Playground







**Park Amenities** 



2598 Verna Street









2099 Tyler Road





#### **Park Amenities**



Playground



Shelter



Basketball Court



Parking



Soccer Field