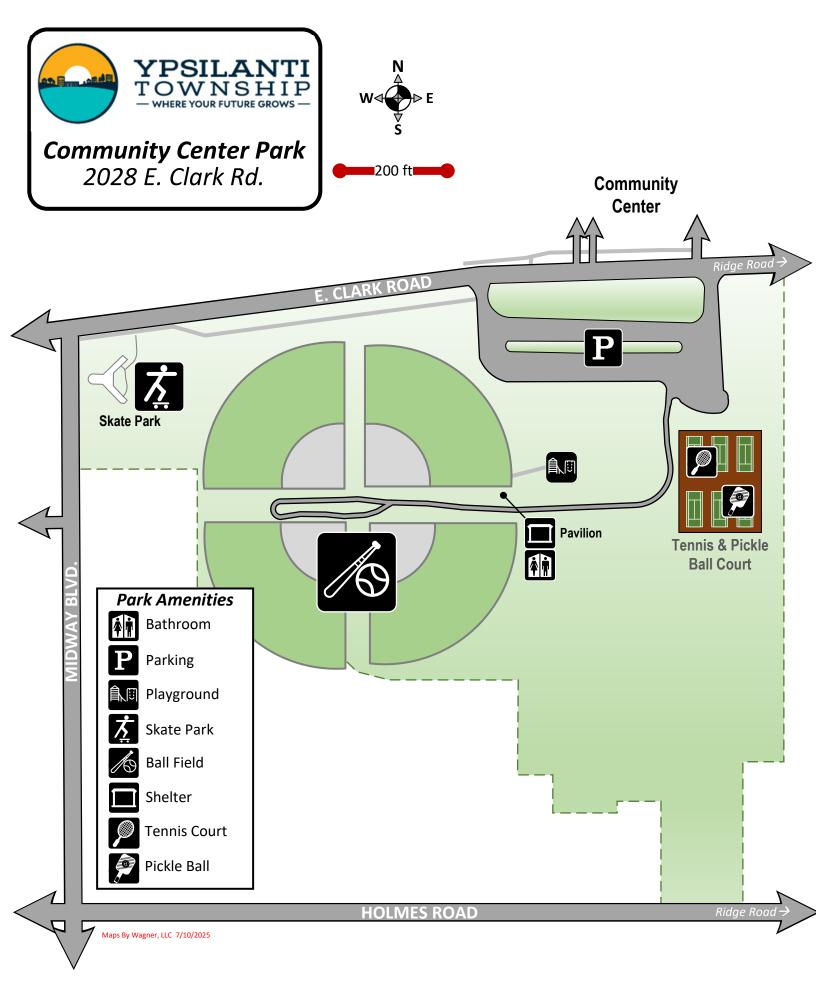

# Township Parks

- 1. Appleridge Park 2899 E. Clark Rd.
- 2. Big Island Park -
- 3. Bud Blossom Park 1500 Bud Ave.
- 4. Burns Park 2001 Burns Ave
- 5. Clubview Park 185 S. Clubview Dr.
- 6. Community Center Park 2028 E. Clark Rd
- 7. EMU Boathouse 10049 Textile Rd.
- 8. Fairway Hills Park 199 Carriage Way
- 9. Ford Heritage Park 8399 Textile Rd.
- 10. Ford Lake Park 9075 S. Huron River Dr.
- 11. Harris Park 59 S. Harris Rd.
- 12. Hewens Creek Park 6547 Bemis Rd.
- 13. Huron River Park 7337 S. Huron River Dr.
- 14. Lakeside Park 9999 Textile Rd.
- 15. Lakeview Park 2051 Grove Rd.
- 16. Loon Feather Point Park 1320 Grove Rd.
- 17. Nancy Park 1205 Marcus Ave.
- 18. Northbay Park 1151 S. Huron St.
- 19. North Hydro Park 2599 Bridge Rd.
- 20. Pine Park 6266 S. Ivanhoe Ave.
- 21. Rambling Road Park 1150 Lexington Pkwy.
- 22. South Hydro Park 10499 Textile Rd.
- 23. Sugarbrook Park 1511 Andrea St.
- 24. Tot Lot Park 1190 E. Clark Road
- 25. Water Tower Park 2598 Verna St.
- 26. Wendell Holmes Park 1201 Holmes Rd.
- 27. West Willow Park 2099 Tyler Rd.