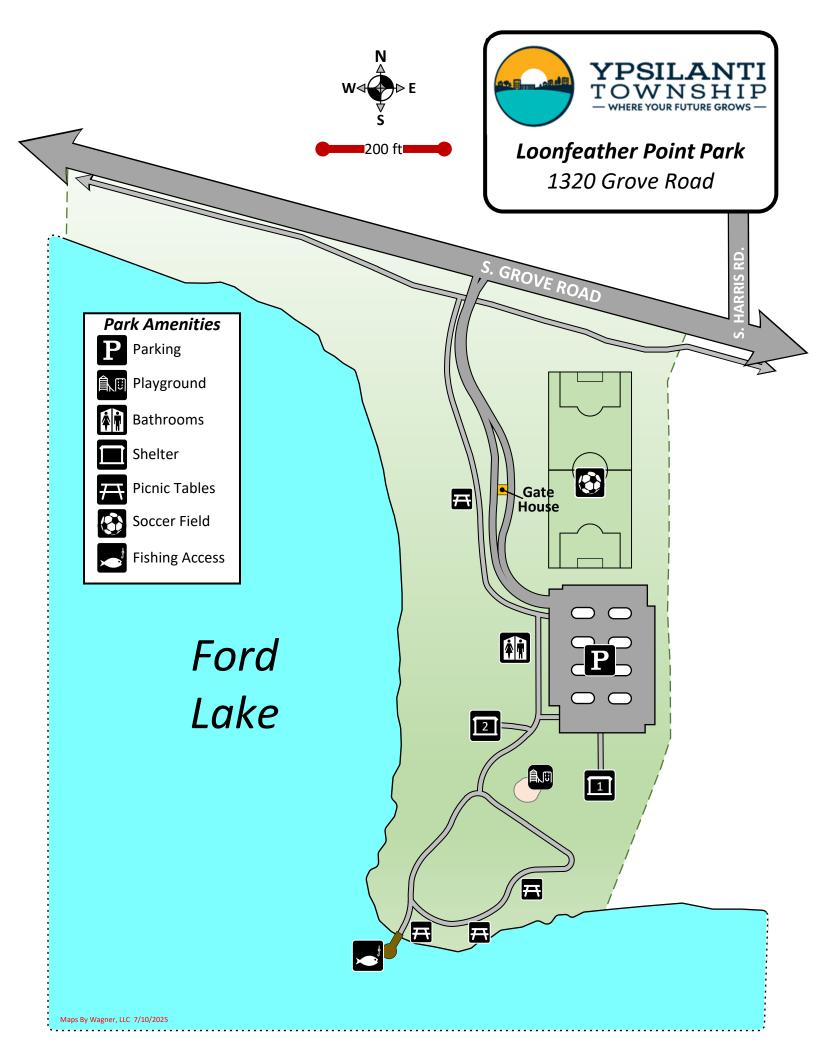

# Township Parks

- 1. Appleridge Park 2899 E. Clark Rd.
- 2. Big Island Park -
- 3. Bud Blossom Park 1500 Bud Ave.
- 4. Burns Park 2001 Burns Ave
- 5. Clubview Park 185 S. Clubview Dr.
- 6. Community Center Park 2028 E. Clark Rd
- 7. EMU Boathouse 10049 Textile Rd.
- 8. Fairway Hills Park 199 Carriage Way
- 9. Ford Heritage Park 8399 Textile Rd.
- 10. Ford Lake Park 9075 S. Huron River Dr.
- 11. Harris Park 59 S. Harris Rd.
- 12. Hewens Creek Park 6547 Bemis Rd.
- 13. Huron River Park 7337 S. Huron River Dr.
- 14. Lakeside Park 9999 Textile Rd.
- 15. Lakeview Park 2051 Grove Rd.
- 16. Loon Feather Point Park 1320 Grove Rd.
- 17. Nancy Park 1205 Marcus Ave.
- 18. Northbay Park 1151 S. Huron St.
- 19. North Hydro Park 2599 Bridge Rd.
- 20. Pine Park 6266 S. Ivanhoe Ave.
- 21. Rambling Road Park 1150 Lexington Pkwy.
- 22. South Hydro Park 10499 Textile Rd.
- 23. Sugarbrook Park 1511 Andrea St.
- 24. Tot Lot Park 1190 E. Clark Road
- 25. Water Tower Park 2598 Verna St.
- 26. Wendell Holmes Park 1201 Holmes Rd.
- 27. West Willow Park 2099 Tyler Rd.