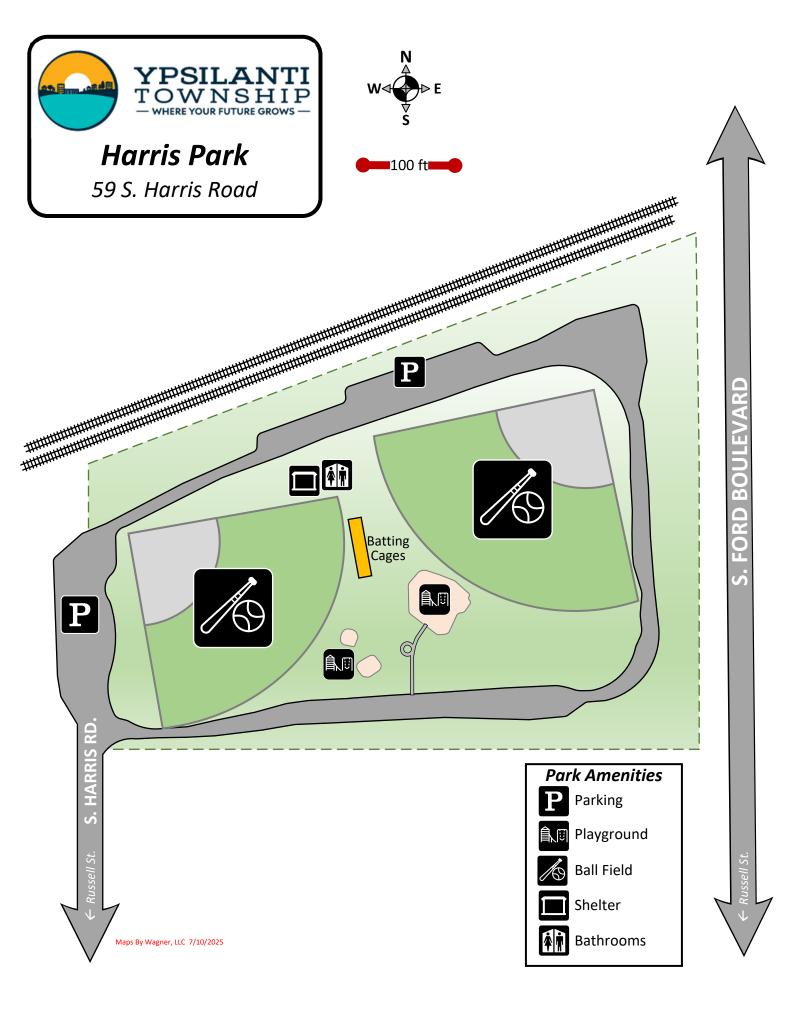

# Township Parks

- 1. Appleridge Park 2899 E. Clark Rd.
- 2. Big Island Park -
- 3. Bud Blossom Park 1500 Bud Ave.
- 4. Burns Park 2001 Burns Ave
- 5. Clubview Park 185 S. Clubview Dr.
- 6. Community Center Park 2028 E. Clark Rd
- 7. EMU Boathouse 10049 Textile Rd.
- 8. Fairway Hills Park 199 Carriage Way
- 9. Ford Heritage Park 8399 Textile Rd.
- 10. Ford Lake Park 9075 S. Huron River Dr.
- 11. Harris Park 59 S. Harris Rd.
- 12. Hewens Creek Park 6547 Bemis Rd.
- 13. Huron River Park 7337 S. Huron River Dr.
- 14. Lakeside Park 9999 Textile Rd.
- 15. Lakeview Park 2051 Grove Rd.
- 16. Loon Feather Point Park 1320 Grove Rd.
- 17. Nancy Park 1205 Marcus Ave.
- 18. Northbay Park 1151 S. Huron St.
- 19. North Hydro Park 2599 Bridge Rd.
- 20. Pine Park 6266 S. Ivanhoe Ave.
- 21. Rambling Road Park 1150 Lexington Pkwy.
- 22. South Hydro Park 10499 Textile Rd.
- 23. Sugarbrook Park 1511 Andrea St.
- 24. Tot Lot Park 1190 E. Clark Road
- 25. Water Tower Park 2598 Verna St.
- 26. Wendell Holmes Park 1201 Holmes Rd.
- 27. West Willow Park 2099 Tyler Rd.