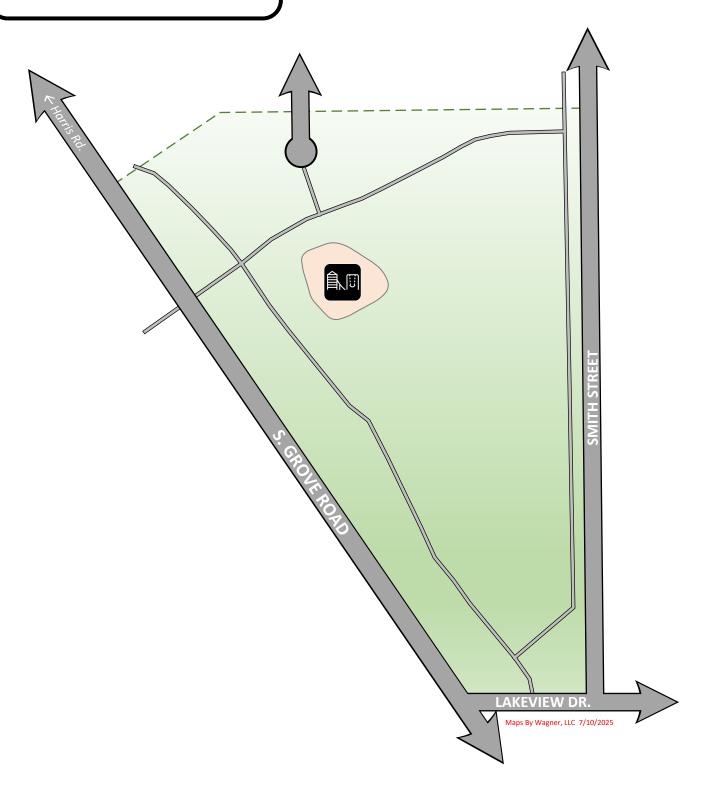

Rambling Road Park 1150 Lexington Pkwy.
- 22. South Hydro Park 10499 Textile Rd.
- 23. Sugarbrook Park 1511 Andrea St.
- 24. Tot Lot Park 1190 E. Clark Road
- 25. Water Tower Park 2598 Verna St.
- 26. Wendell Holmes Park 1201 Holmes Rd.
- 27. West Willow Park 2099 Tyler Rd.



No Park Amenities Available



 $P \square \bullet$ 

No Park Amenities Available

P 🏠 🚳

No Park Amenities Available

No Park Amenities Available

No Park Amenities Available

1



## Appleridge Park

2899 E. Clark Rd.





#### **Park Amenities**



Parking



Playground



Shelter



Basketball Court





Big Island Park



Ford Lake











#### **Park Amenities**



#### Superior Township



















## Fairway Hills Park

199 Carriage Way





















## Lakeview Park

2051 Grove Road













## Nancy Park

1205 Marcus Avenue





### **Park Amenities**



Playground



Ballfield



Soccer Field











## Pine Park

6266 S. Ivanhoe Avenue









## Rambling Road Park

1150 Lexington Parkway



#### **Park Amenities**



Playground



Basketball Court





**South Hydro Park** 10499 Textile Road









## Sugarbrook Park

1511 Andrea Street



#### **Park Amenities**



Playground



Basketball Court





## **Tot Lot Park**

1190 E. Clark Road



■200 ft





Playground







**Park Amenities** 



2598 Verna Street









2099 Tyler Road





#### **Park Amenities**



Playground



Shelter



Basketball Court



Parking



Soccer Field