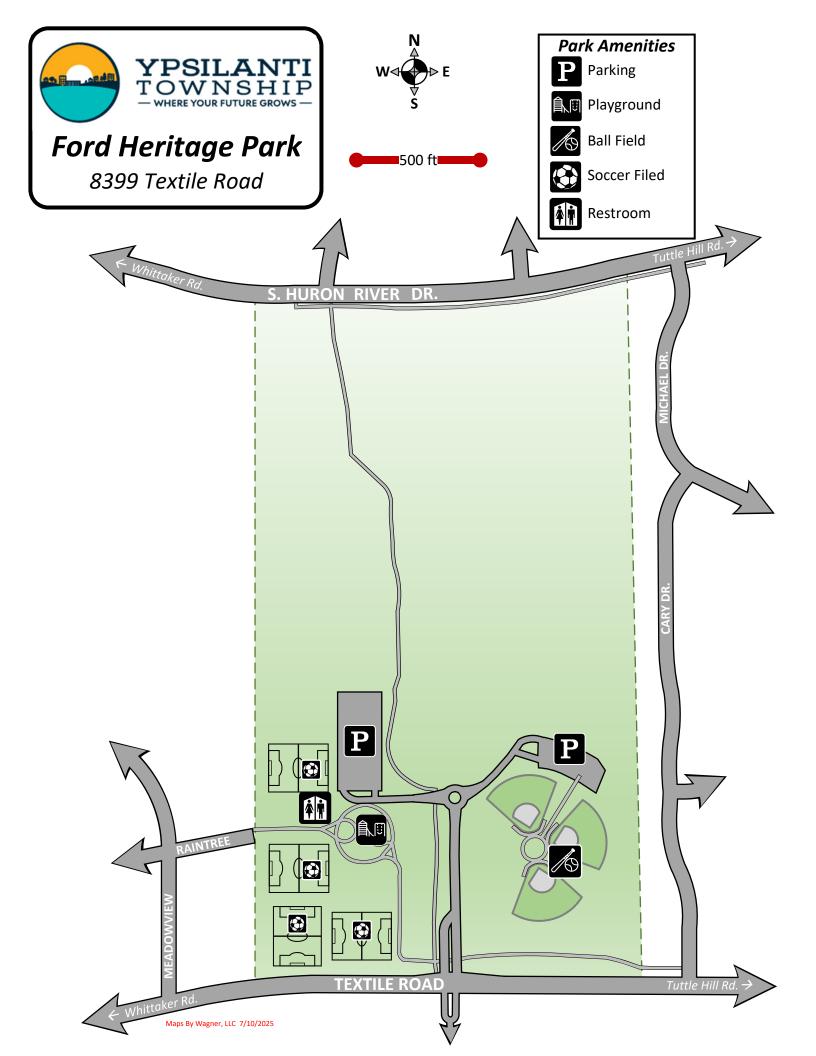

# Township Parks

- 1. Appleridge Park 2899 E. Clark Rd.
- 2. Big Island Park -
- 3. Bud Blossom Park 1500 Bud Ave.
- 4. Burns Park 2001 Burns Ave
- 5. Clubview Park 185 S. Clubview Dr.
- 6. Community Center Park 2028 E. Clark Rd
- 7. EMU Boathouse 10049 Textile Rd.
- 8. Fairway Hills Park 199 Carriage Way
- 9. Ford Heritage Park 8399 Textile Rd.
- 10. Ford Lake Park 9075 S. Huron River Dr.
- 11. Harris Park 59 S. Harris Rd.
- 12. Hewens Creek Park 6547 Bemis Rd.
- 13. Huron River Park 7337 S. Huron River Dr.
- 14. Lakeside Park 9999 Textile Rd.
- 15. Lakeview Park 2051 Grove Rd.
- 16. Loon Feather Point Park 1320 Grove Rd.
- 17. Nancy Park 1205 Marcus Ave.
- 18. Northbay Park 1151 S. Huron St.
- 19. North Hydro Park 2599 Bridge Rd.
- 20. Pine Park 6266 S. Ivanhoe Ave.
- 21. Rambling Road Park 1150 Lexington Pkwy.
- 22. South Hydro Park 10499 Textile Rd.
- 23. Sugarbrook Park 1511 Andrea St.
- 24. Tot Lot Park 1190 E. Clark Road
- 25. Water Tower Park 2598 Verna St.
- 26. Wendell Holmes Park 1201 Holmes Rd.
- 27. West Willow Park 2099 Tyler Rd.