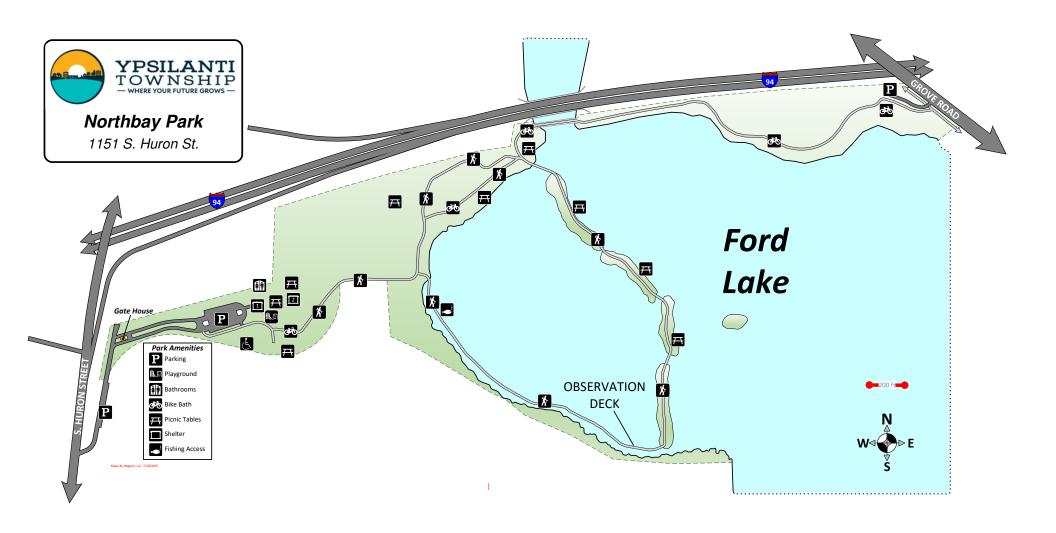

# Township Parks

- 1. Appleridge Park 2899 E. Clark Rd.
- 2. Big Island Park -
- 3. Bud Blossom Park 1500 Bud Ave.
- 4. Burns Park 2001 Burns Ave
- 5. Clubview Park 185 S. Clubview Dr.
- 6. Community Center Park 2028 E. Clark Rd
- 7. EMU Boathouse 10049 Textile Rd.
- 8. Fairway Hills Park 199 Carriage Way
- 9. Ford Heritage Park 8399 Textile Rd.
- 10. Ford Lake Park 9075 S. Huron River Dr.
- 11. Harris Park 59 S. Harris Rd.
- 12. Hewens Creek Park 6547 Bemis Rd.
- 13. Huron River Park 7337 S. Huron River Dr.
- 14. Lakeside Park 9999 Textile Rd.
- 15. Lakeview Park 2051 Grove Rd.
- 16. Loon Feather Point Park 1320 Grove Rd.
- 17. Nancy Park 1205 Marcus Ave.
- 18. Northbay Park 1151 S. Huron St.
- 19. North Hydro Park 2599 Bridge Rd.
- 20. Pine Park 6266 S. Ivanhoe Ave.
- 21. Rambling Road Park 1150 Lexington Pkwy.
- 22. South Hydro Park 10499 Textile Rd.
- 23. Sugarbrook Park 1511 Andrea St.
- 24. Tot Lot Park 1190 E. Clark Road
- 25. Water Tower Park 2598 Verna St.
- 26. Wendell Holmes Park 1201 Holmes Rd.
- 27. West Willow Park 2099 Tyler Rd.