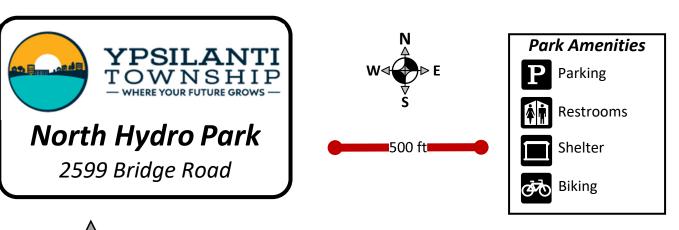

# Township Parks

- 1. Appleridge Park 2899 E. Clark Rd.
- 2. Big Island Park -
- 3. Bud Blossom Park 1500 Bud Ave.
- 4. Burns Park 2001 Burns Ave
- 5. Clubview Park 185 S. Clubview Dr.
- 6. Community Center Park 2028 E. Clark Rd
- 7. EMU Boathouse 10049 Textile Rd.
- 8. Fairway Hills Park 199 Carriage Way
- 9. Ford Heritage Park 8399 Textile Rd.
- 10. Ford Lake Park 9075 S. Huron River Dr.
- 11. Harris Park 59 S. Harris Rd.
- 12. Hewens Creek Park 6547 Bemis Rd.
- 13. Huron River Park 7337 S. Huron River Dr.
- 14. Lakeside Park 9999 Textile Rd.
- 15. Lakeview Park 2051 Grove Rd.
- 16. Loon Feather Point Park 1320 Grove Rd.
- 17. Nancy Park 1205 Marcus Ave.
- 18. Northbay Park 1151 S. Huron St.
- 19. North Hydro Park 2599 Bridge Rd.
- 20. Pine Park 6266 S. Ivanhoe Ave.
- 21. Rambling Road Park 1150 Lexington Pkwy.
- 22. South Hydro Park 10499 Textile Rd.
- 23. Sugarbrook Park 1511 Andrea St.
- 24. Tot Lot Park 1190 E. Clark Road
- 25. Water Tower Park 2598 Verna St.
- 26. Wendell Holmes Park 1201 Holmes Rd.
- 27. West Willow Park 2099 Tyler Rd.