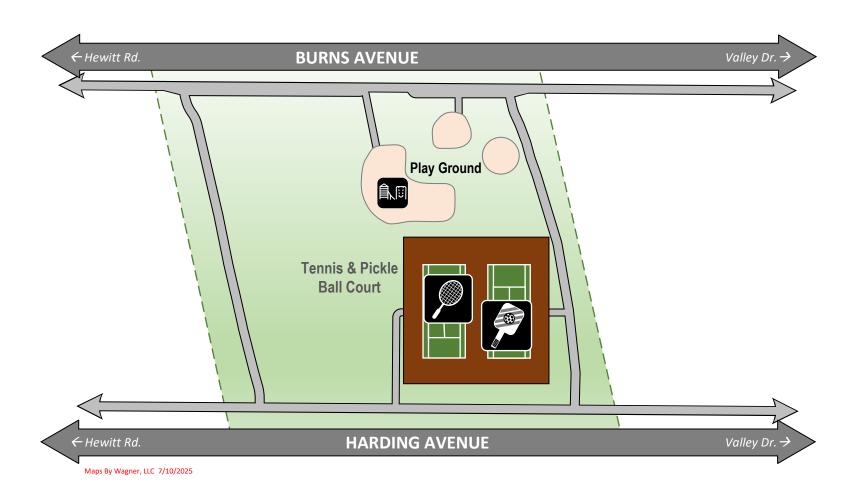

orthbay Park 1151 S. Huron St.
- 19. North Hydro Park 2599 Bridge Rd.
- 20. Pine Park 6266 S. Ivanhoe Ave.
- 21. Rambling Road Park 1150 Lexington Pkwy.
- 22. South Hydro Park 10499 Textile Rd.
- 23. Sugarbrook Park 1511 Andrea St.
- 24. Tot Lot Park 1190 E. Clark Road
- 25. Water Tower Park 2598 Verna St.
- 26. Wendell Holmes Park 1201 Holmes Rd.
- 27. West Willow Park 2099 Tyler Rd.



No Park Amenities Available



 $P \square \bullet$ 

No Park Amenities Available

P 🏠 🚳

No Park Amenities Available

No Park Amenities Available

No Park Amenities Available

1



## Appleridge Park

2899 E. Clark Rd.





#### **Park Amenities**



Parking



Playground



Shelter



Basketball Court





Big Island Park



Ford Lake











#### **Park Amenities**



#### Superior Township



















## Fairway Hills Park

199 Carriage Way





















## Lakeview Park

2051 Grove Road













## Nancy Park

1205 Marcus Avenue





### **Park Amenities**



Playground



Ballfield



Soccer Field











## Pine Park

6266 S. Ivanhoe Avenue









## Rambling Road Park

1150 Lexington Parkway



#### **Park Amenities**



Playground



Basketball Court





**South Hydro Park** 10499 Textile Road









## Sugarbrook Park

1511 Andrea Street



#### **Park Amenities**



Playground



Basketball Court





## **Tot Lot Park**

1190 E. Clark Road



■200 ft





Playground







**Park Amenities** 



2598 Verna Street









2099 Tyler Road





#### **Park Amenities**



Playground



Shelter



Basketball Court



Parking



Soccer Field