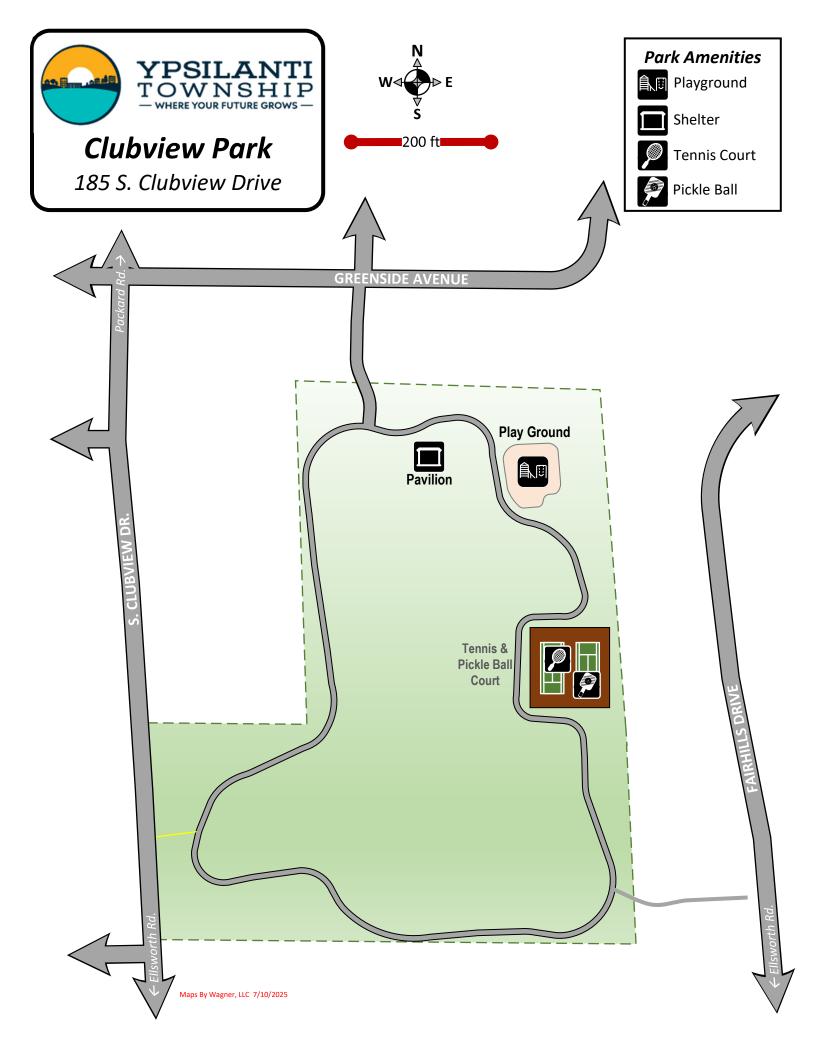

# Township Parks

- 1. Appleridge Park 2899 E. Clark Rd.
- 2. Big Island Park -
- 3. Bud Blossom Park 1500 Bud Ave.
- 4. Burns Park 2001 Burns Ave
- 5. Clubview Park 185 S. Clubview Dr.
- 6. Community Center Park 2028 E. Clark Rd
- 7. EMU Boathouse 10049 Textile Rd.
- 8. Fairway Hills Park 199 Carriage Way
- 9. Ford Heritage Park 8399 Textile Rd.
- 10. Ford Lake Park 9075 S. Huron River Dr.
- 11. Harris Park 59 S. Harris Rd.
- 12. Hewens Creek Park 6547 Bemis Rd.
- 13. Huron River Park 7337 S. Huron River Dr.
- 14. Lakeside Park 9999 Textile Rd.
- 15. Lakeview Park 2051 Grove Rd.
- 16. Loon Feather Point Park 1320 Grove Rd.
- 17. Nancy Park 1205 Marcus Ave.
- 18. Northbay Park 1151 S. Huron St.
- 19. North Hydro Park 2599 Bridge Rd.
- 20. Pine Park 6266 S. Ivanhoe Ave.
- 21. Rambling Road Park 1150 Lexington Pkwy.
- 22. South Hydro Park 10499 Textile Rd.
- 23. Sugarbrook Park 1511 Andrea St.
- 24. Tot Lot Park 1190 E. Clark Road
- 25. Water Tower Park 2598 Verna St.
- 26. Wendell Holmes Park 1201 Holmes Rd.
- 27. West Willow Park 2099 Tyler Rd.