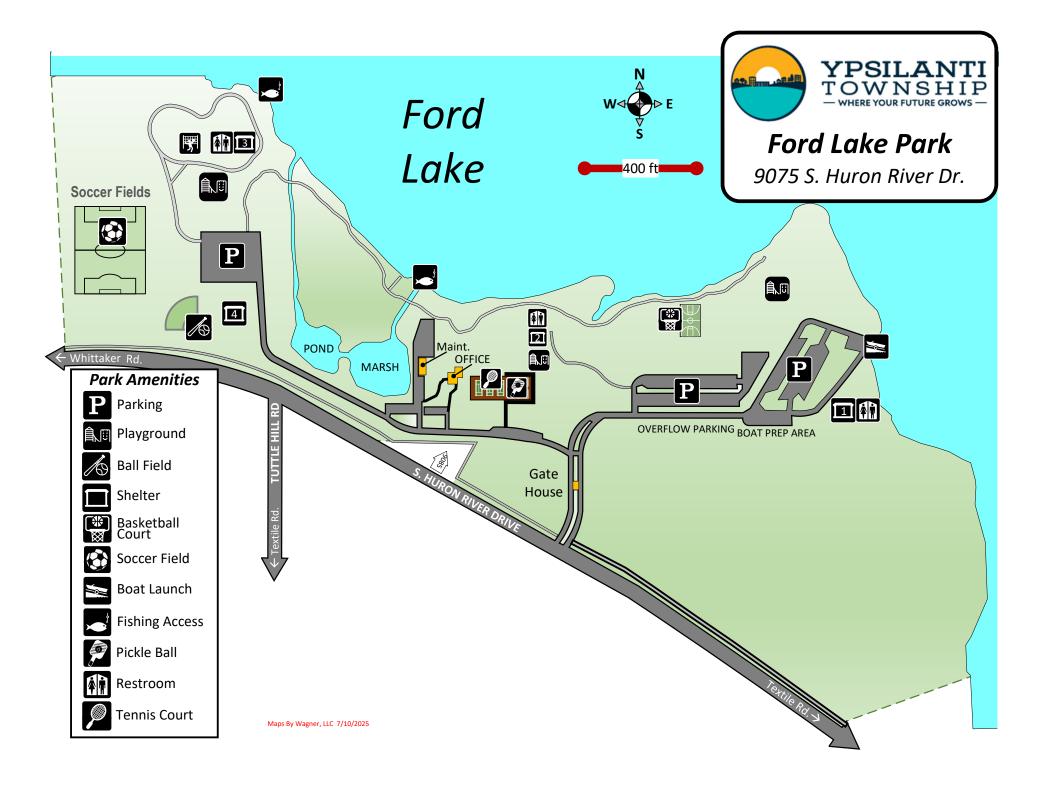

# Township Parks

- 1. Appleridge Park 2899 E. Clark Rd.
- 2. Big Island Park -
- 3. Bud Blossom Park 1500 Bud Ave.
- 4. Burns Park 2001 Burns Ave
- 5. Clubview Park 185 S. Clubview Dr.
- 6. Community Center Park 2028 E. Clark Rd
- 7. EMU Boathouse 10049 Textile Rd.
- 8. Fairway Hills Park 199 Carriage Way
- 9. Ford Heritage Park 8399 Textile Rd.
- 10. Ford Lake Park 9075 S. Huron River Dr.
- 11. Harris Park 59 S. Harris Rd.
- 12. Hewens Creek Park 6547 Bemis Rd.
- 13. Huron River Park 7337 S. Huron River Dr.
- 14. Lakeside Park 9999 Textile Rd.
- 15. Lakeview Park 2051 Grove Rd.
- 16. Loon Feather Point Park 1320 Grove Rd.
- 17. Nancy Park 1205 Marcus Ave.
- 18. Northbay Park 1151 S. Huron St.
- 19. North Hydro Park 2599 Bridge Rd.
- 20. Pine Park 6266 S. Ivanhoe Ave.
- 21. Rambling Road Park 1150 Lexington Pkwy.
- 22. South Hydro Park 10499 Textile Rd.
- 23. Sugarbrook Park 1511 Andrea St.
- 24. Tot Lot Park 1190 E. Clark Road
- 25. Water Tower Park 2598 Verna St.
- 26. Wendell Holmes Park 1201 Holmes Rd.
- 27. West Willow Park 2099 Tyler Rd.