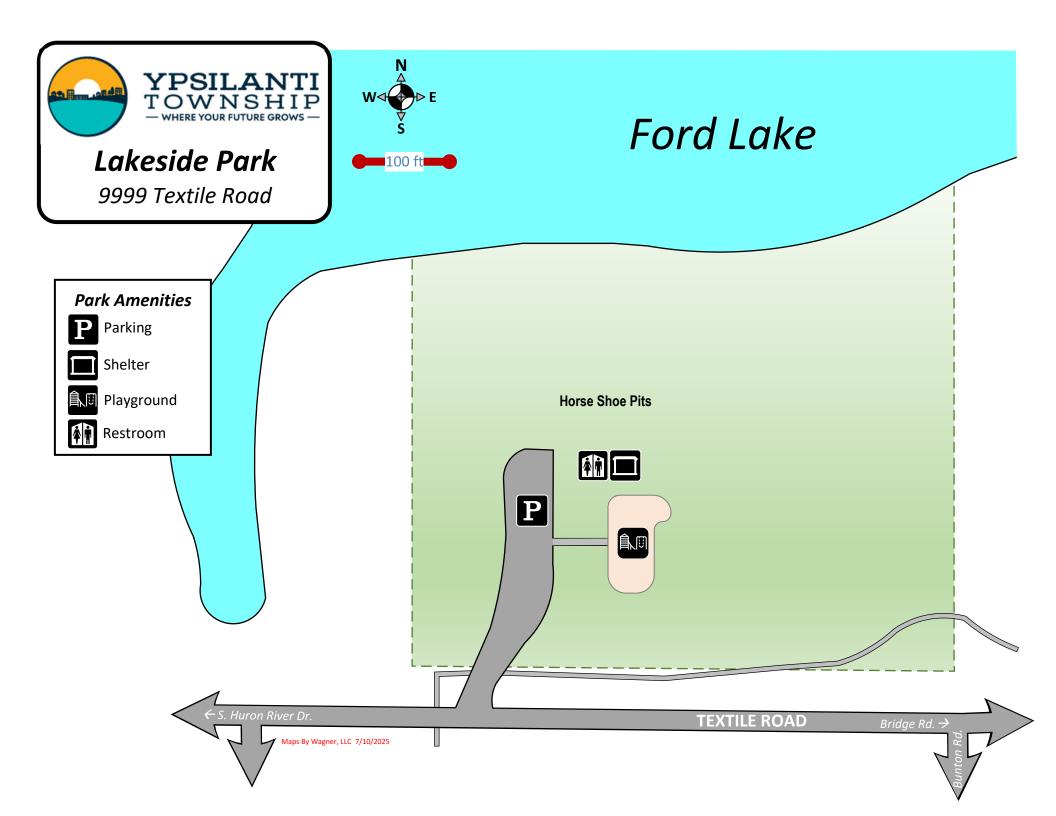

d.
- 20. Pine Park 6266 S. Ivanhoe Ave.
- 21. Rambling Road Park 1150 Lexington Pkwy.
- 22. South Hydro Park 10499 Textile Rd.
- 23. Sugarbrook Park 1511 Andrea St.
- 24. Tot Lot Park 1190 E. Clark Road
- 25. Water Tower Park 2598 Verna St.
- 26. Wendell Holmes Park 1201 Holmes Rd.
- 27. West Willow Park 2099 Tyler Rd.



No Park Amenities Available



 $P \square \bullet$ 

No Park Amenities Available

P 🏠 🚳

No Park Amenities Available

No Park Amenities Available

No Park Amenities Available

1



## Appleridge Park

2899 E. Clark Rd.





#### **Park Amenities**



Parking



Playground



Shelter



Basketball Court





Big Island Park



Ford Lake











#### **Park Amenities**



#### Superior Township



















## Fairway Hills Park

199 Carriage Way





















## Lakeview Park

2051 Grove Road













## Nancy Park

1205 Marcus Avenue





### **Park Amenities**



Playground



Ballfield



Soccer Field











## Pine Park

6266 S. Ivanhoe Avenue









## Rambling Road Park

1150 Lexington Parkway



#### **Park Amenities**



Playground



Basketball Court





**South Hydro Park** 10499 Textile Road









## Sugarbrook Park

1511 Andrea Street



#### **Park Amenities**



Playground



Basketball Court





## **Tot Lot Park**

1190 E. Clark Road



■200 ft





Playground







**Park Amenities** 



2598 Verna Street









2099 Tyler Road





#### **Park Amenities**



Playground



Shelter



Basketball Court



Parking



Soccer Field