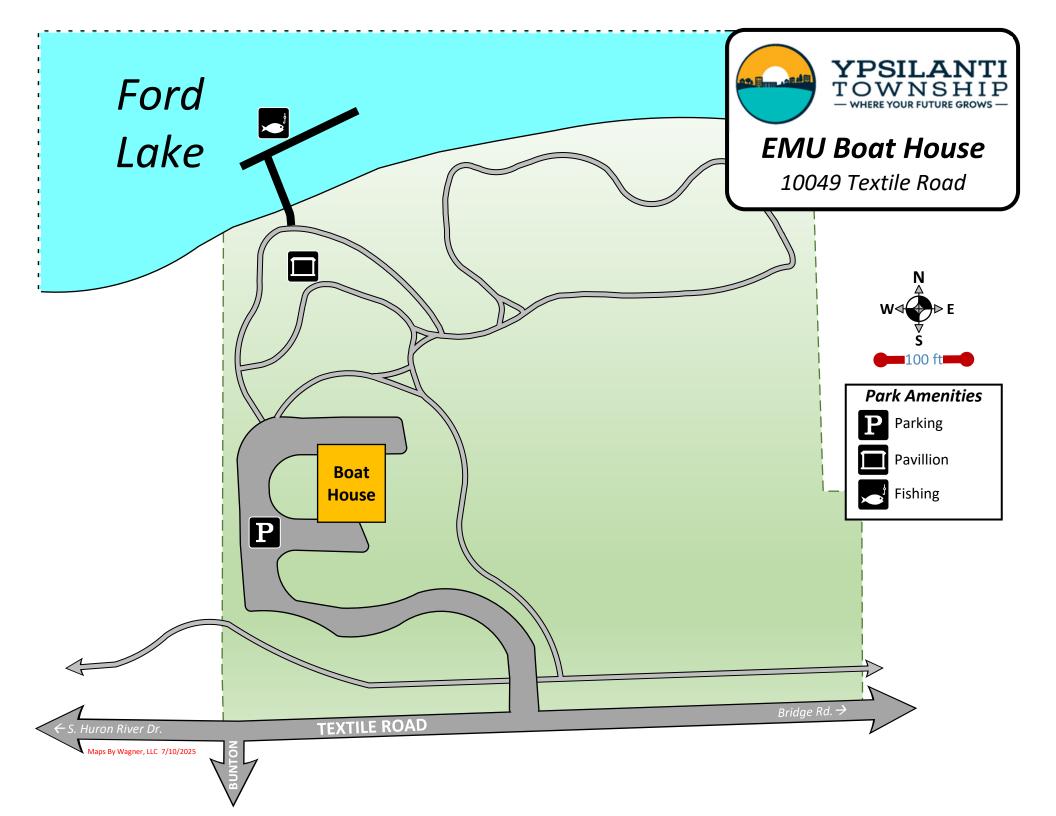

# Township Parks

- 1. Appleridge Park 2899 E. Clark Rd.
- 2. Big Island Park -
- 3. Bud Blossom Park 1500 Bud Ave.
- 4. Burns Park 2001 Burns Ave
- 5. Clubview Park 185 S. Clubview Dr.
- 6. Community Center Park 2028 E. Clark Rd
- 7. EMU Boathouse 10049 Textile Rd.
- 8. Fairway Hills Park 199 Carriage Way
- 9. Ford Heritage Park 8399 Textile Rd.
- 10. Ford Lake Park 9075 S. Huron River Dr.
- 11. Harris Park 59 S. Harris Rd.
- 12. Hewens Creek Park 6547 Bemis Rd.
- 13. Huron River Park 7337 S. Huron River Dr.
- 14. Lakeside Park 9999 Textile Rd.
- 15. Lakeview Park 2051 Grove Rd.
- 16. Loon Feather Point Park 1320 Grove Rd.
- 17. Nancy Park 1205 Marcus Ave.
- 18. Northbay Park 1151 S. Huron St.
- 19. North Hydro Park 2599 Bridge Rd.
- 20. Pine Park 6266 S. Ivanhoe Ave.
- 21. Rambling Road Park 1150 Lexington Pkwy.
- 22. South Hydro Park 10499 Textile Rd.
- 23. Sugarbrook Park 1511 Andrea St.
- 24. Tot Lot Park 1190 E. Clark Road
- 25. Water Tower Park 2598 Verna St.
- 26. Wendell Holmes Park 1201 Holmes Rd.
- 27. West Willow Park 2099 Tyler Rd.