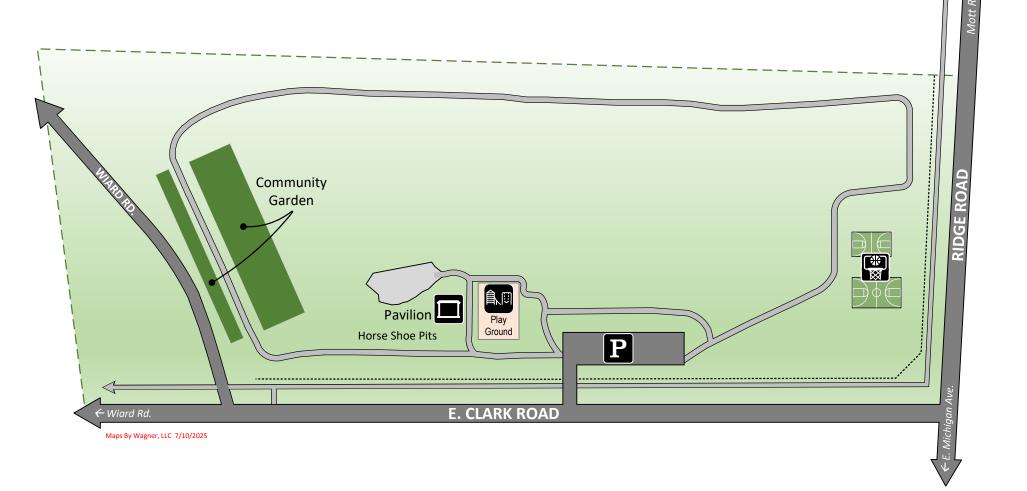

## Appleridge Park

2899 E. Clark Rd.

#### **Park Amenities**

Parking

Playground

Shelter

Basketball Court

Big Island Park

Ford Lake