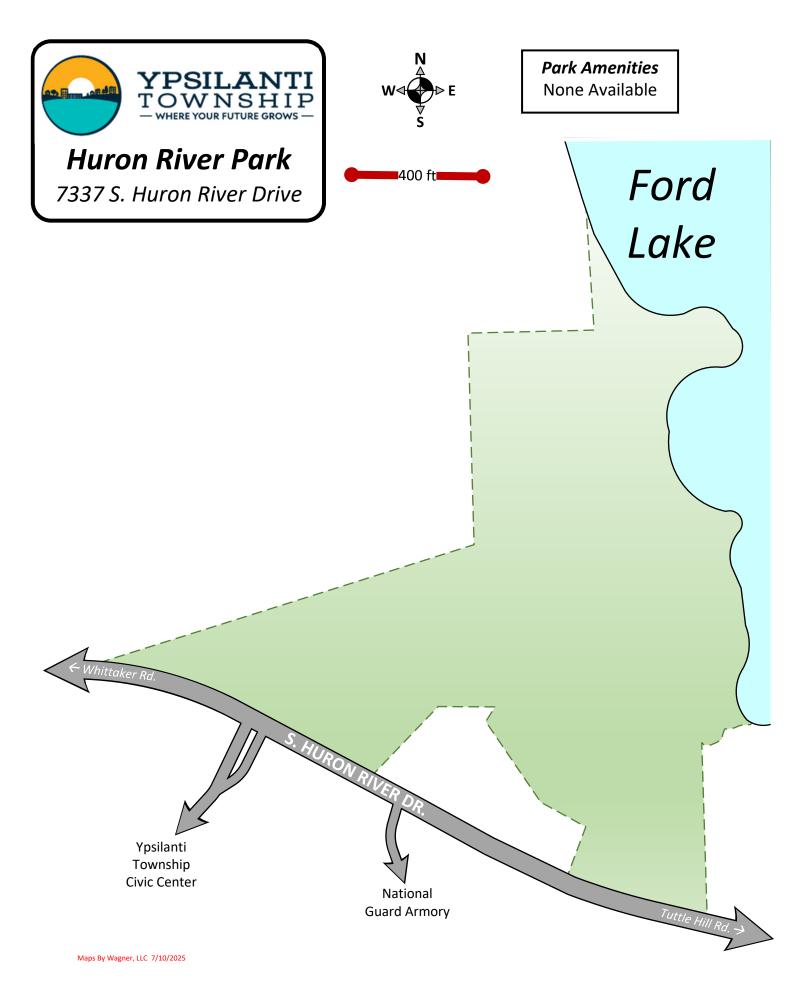

Rd.
- 20. Pine Park 6266 S. Ivanhoe Ave.
- 21. Rambling Road Park 1150 Lexington Pkwy.
- 22. South Hydro Park 10499 Textile Rd.
- 23. Sugarbrook Park 1511 Andrea St.
- 24. Tot Lot Park 1190 E. Clark Road
- 25. Water Tower Park 2598 Verna St.
- 26. Wendell Holmes Park 1201 Holmes Rd.
- 27. West Willow Park 2099 Tyler Rd.



No Park Amenities Available



 $P \square \bullet$ 

No Park Amenities Available

P 🏠 🚳

No Park Amenities Available

No Park Amenities Available

No Park Amenities Available

1



## Appleridge Park

2899 E. Clark Rd.





#### **Park Amenities**



Parking



Playground



Shelter



Basketball Court





Big Island Park



Ford Lake











#### **Park Amenities**



#### Superior Township



















## Fairway Hills Park

199 Carriage Way





















## Lakeview Park

2051 Grove Road













## Nancy Park

1205 Marcus Avenue





### **Park Amenities**



Playground



Ballfield



Soccer Field











## Pine Park

6266 S. Ivanhoe Avenue









## Rambling Road Park

1150 Lexington Parkway



#### **Park Amenities**



Playground



Basketball Court





**South Hydro Park** 10499 Textile Road









## Sugarbrook Park

1511 Andrea Street



#### **Park Amenities**



Playground



Basketball Court





## **Tot Lot Park**

1190 E. Clark Road



■200 ft





Playground







**Park Amenities** 



2598 Verna Street









2099 Tyler Road





#### **Park Amenities**



Playground



Shelter



Basketball Court



Parking



Soccer Field