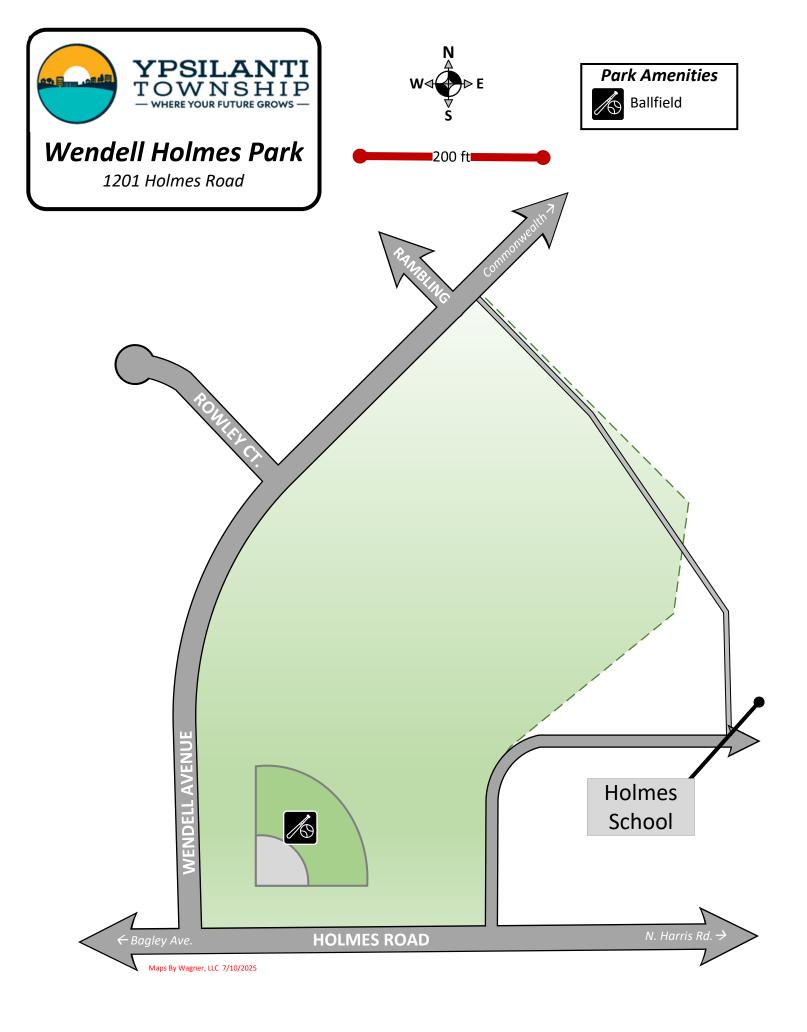

Shelter



Basketball Court





Big Island Park



Ford Lake











#### **Park Amenities**



#### Superior Township



















## Fairway Hills Park

199 Carriage Way





















## Lakeview Park

2051 Grove Road













## Nancy Park

1205 Marcus Avenue





### **Park Amenities**



Playground



Ballfield



Soccer Field











## Pine Park

6266 S. Ivanhoe Avenue









## Rambling Road Park

1150 Lexington Parkway



#### **Park Amenities**



Playground



Basketball Court





**South Hydro Park** 10499 Textile Road









## Sugarbrook Park

1511 Andrea Street



#### **Park Amenities**



Playground



Basketball Court





## **Tot Lot Park**

1190 E. Clark Road



■200 ft





Playground







**Park Amenities** 



2598 Verna Street









2099 Tyler Road





#### **Park Amenities**



Playground



Shelter



Basketball Court



Parking



Soccer Field