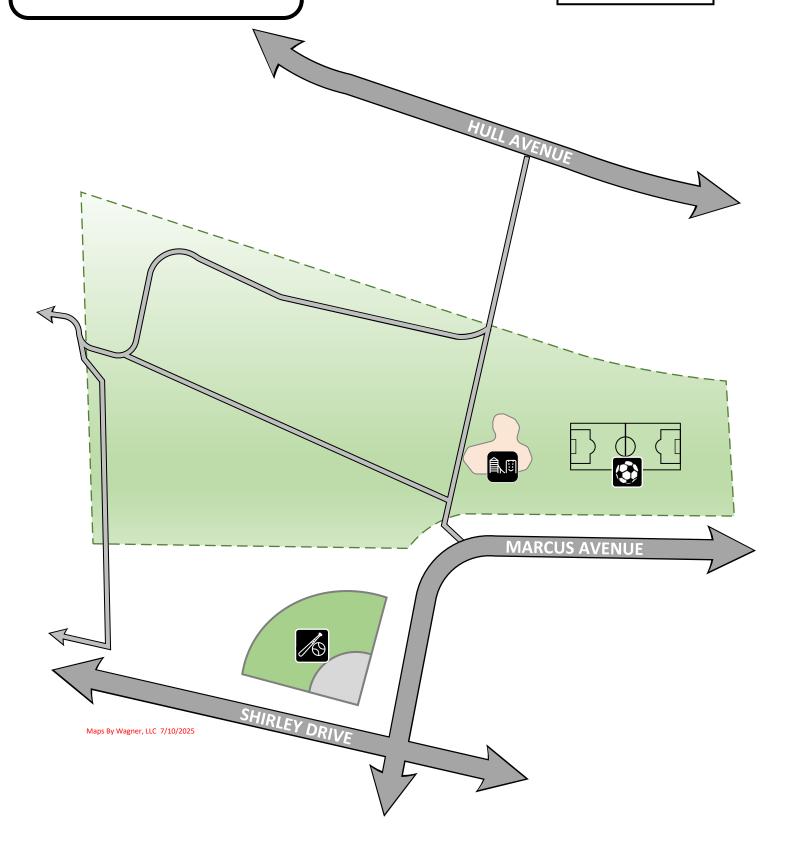

rea St.
- 24. Tot Lot Park 1190 E. Clark Road
- 25. Water Tower Park 2598 Verna St.
- 26. Wendell Holmes Park 1201 Holmes Rd.
- 27. West Willow Park 2099 Tyler Rd.



No Park Amenities Available



 $P \square \bullet$ 

No Park Amenities Available

P 🏠 🚳

No Park Amenities Available

No Park Amenities Available

No Park Amenities Available

1



## Appleridge Park

2899 E. Clark Rd.





#### **Park Amenities**



Parking



Playground



Shelter



Basketball Court





Big Island Park



Ford Lake











#### **Park Amenities**



#### Superior Township



















## Fairway Hills Park

199 Carriage Way





















## Lakeview Park

2051 Grove Road













## Nancy Park

1205 Marcus Avenue





### **Park Amenities**



Playground



Ballfield



Soccer Field











## Pine Park

6266 S. Ivanhoe Avenue









## Rambling Road Park

1150 Lexington Parkway



#### **Park Amenities**



Playground



Basketball Court





**South Hydro Park** 10499 Textile Road









## Sugarbrook Park

1511 Andrea Street



#### **Park Amenities**



Playground



Basketball Court





## **Tot Lot Park**

1190 E. Clark Road



■200 ft





Playground







**Park Amenities** 



2598 Verna Street









2099 Tyler Road





#### **Park Amenities**



Playground



Shelter



Basketball Court



Parking



Soccer Field