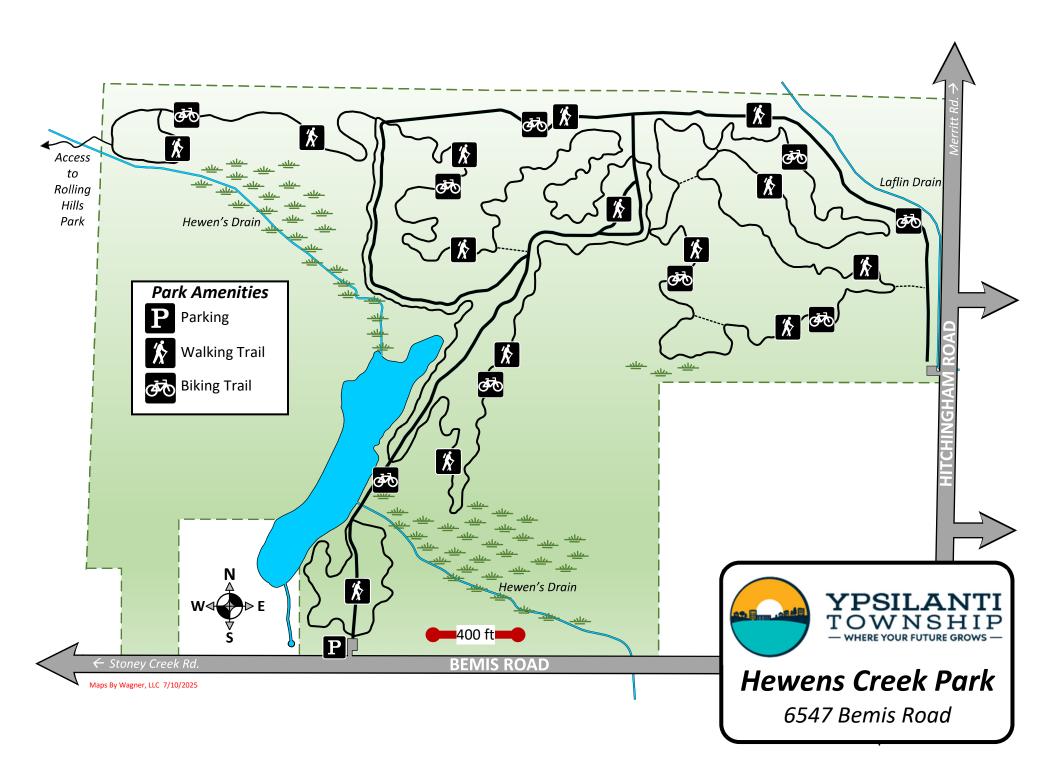

# Township Parks

- 1. Appleridge Park 2899 E. Clark Rd.
- 2. Big Island Park -
- 3. Bud Blossom Park 1500 Bud Ave.
- 4. Burns Park 2001 Burns Ave
- 5. Clubview Park 185 S. Clubview Dr.
- 6. Community Center Park 2028 E. Clark Rd
- 7. EMU Boathouse 10049 Textile Rd.
- 8. Fairway Hills Park 199 Carriage Way
- 9. Ford Heritage Park 8399 Textile Rd.
- 10. Ford Lake Park 9075 S. Huron River Dr.
- 11. Harris Park 59 S. Harris Rd.
- 12. Hewens Creek Park 6547 Bemis Rd.
- 13. Huron River Park 7337 S. Huron River Dr.
- 14. Lakeside Park 9999 Textile Rd.
- 15. Lakeview Park 2051 Grove Rd.
- 16. Loon Feather Point Park 1320 Grove Rd.
- 17. Nancy Park 1205 Marcus Ave.
- 18. Northbay Park 1151 S. Huron St.
- 19. North Hydro Park 2599 Bridge Rd.
- 20. Pine Park 6266 S. Ivanhoe Ave.
- 21. Rambling Road Park 1150 Lexington Pkwy.
- 22. South Hydro Park 10499 Textile Rd.
- 23. Sugarbrook Park 1511 Andrea St.
- 24. Tot Lot Park 1190 E. Clark Road
- 25. Water Tower Park 2598 Verna St.
- 26. Wendell Holmes Park 1201 Holmes Rd.
- 27. West Willow Park 2099 Tyler Rd.